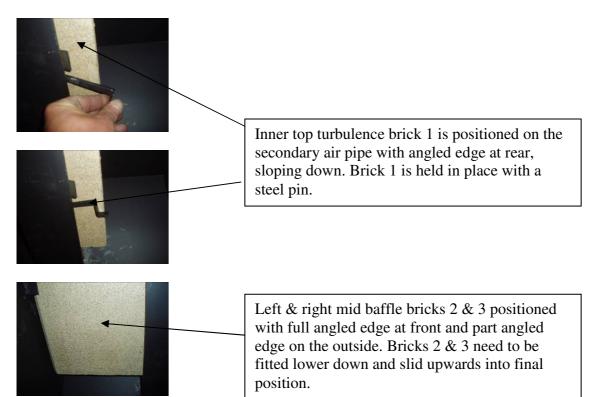

2

9

4 10

4

12,13

5

6

3

## FIRE BRICK INSTALLATION SEQUENCE - WESTFIRE UNIQ 23

Vermiculite brick set for the Uniq 23 freestanding and Uniq 23 inset stove

- 1 Inner Top Turbulence Brick 2 – Left Mid Baffle Brick
- 3 Right Mid Baffle Brick
- 4 Rear Brick
- 5 Left Base Brick
- 6 Left Side Brick
- 7 Right Base Brick
- 8 Right Side Brick
- 9 Outer Top Baffle Brick
- 10 Rear Base Brick
- 11 Front Base Brick
- 12 Grate Support
- 13 Grate
- 14 Log Retainer

## Installation procedure: