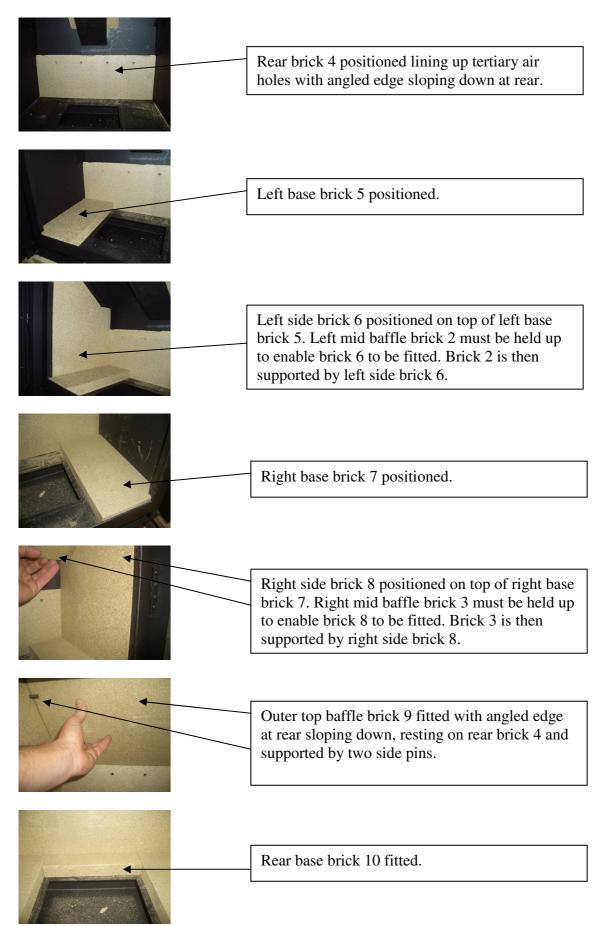

2

9

4 10

4

12,13

5

6

3

## FIRE BRICK INSTALLATION SEQUENCE - WESTFIRE UNIQ 23

Vermiculite brick set for the Uniq 23 freestanding and Uniq 23 inset stove

- 1 Inner Top Turbulence Brick 2 – Left Mid Baffle Brick
- 3 Right Mid Baffle Brick
- 4 Rear Brick
- 5 Left Base Brick
- 6 Left Side Brick
- 7 Right Base Brick
- 8 Right Side Brick
- 9 Outer Top Baffle Brick
- 10 Rear Base Brick
- 11 Front Base Brick
- 12 Grate Support
- 13 Grate
- 14 Log Retainer

## Installation procedure: