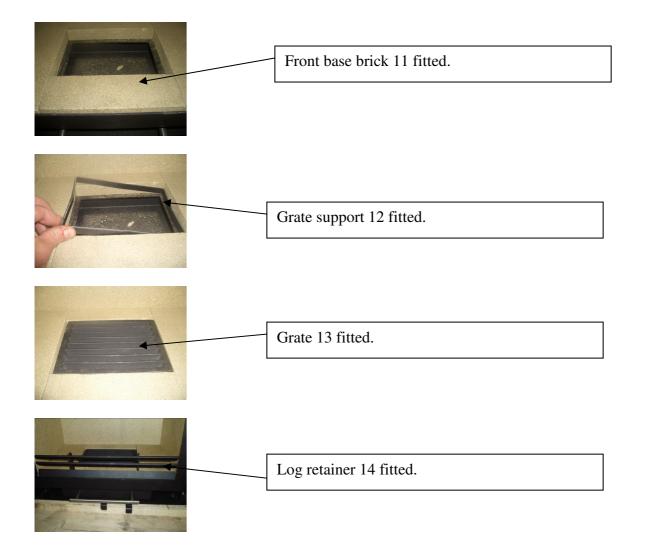

2

9

4 10

4

12,13

5

6

3

## FIRE BRICK INSTALLATION SEQUENCE - WESTFIRE UNIQ 23

Vermiculite brick set for the Uniq 23 freestanding and Uniq 23 inset stove

- 1 Inner Top Turbulence Brick 2 – Left Mid Baffle Brick
- 3 Right Mid Baffle Brick
- 4 Rear Brick
- 5 Left Base Brick
- 6 Left Side Brick
- 7 Right Base Brick
- 8 Right Side Brick
- 9 Outer Top Baffle Brick
- 10 Rear Base Brick
- 11 Front Base Brick
- 12 Grate Support
- 13 Grate
- 14 Log Retainer

## Installation procedure: